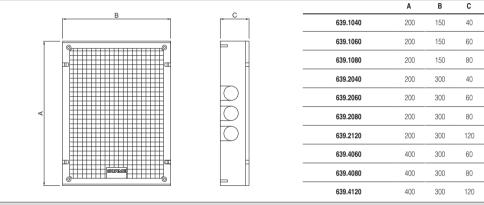

TMOSPHERIC AGENTS

| Saline       | Acids                 |           | Bases        |           | Solvents  |                  |                  |                       | Mineral               | UV        |
|--------------|-----------------------|-----------|--------------|-----------|-----------|------------------|------------------|-----------------------|-----------------------|-----------|
| solution Con | ncentrated            | Diluted   | Concentrated | Diluted   | Hexane    | Benzol           | Acetone          | Alcohol               | oil                   | rays      |
|              | Limited<br>lesistance | Resistant | Resistant    | Resistant | Resistant | Not<br>Resistant | Not<br>Resistant | Limited<br>Resistance | Limited<br>Resistance | Resistant |

### **DIMENSIONS**



(Dimension in mm)

#### **APPLICATION EXAMPLES**